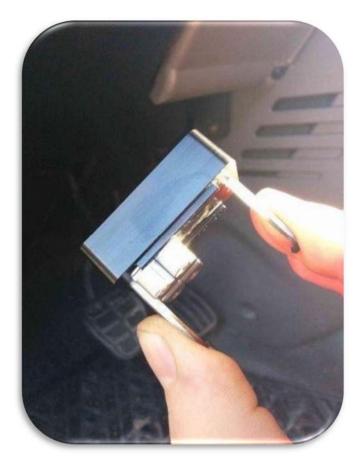

# Mounting tip

If you mount the lower part of the OBD Saver VAG as in the picture, you will no longer fall out

the sliding pieces and the hooks.

If you have trouble turning or pulling the hooks have, then try the problematic hook (usually the right) around 270 ° rotating instead of 90 °.

We recommend for assembly or alignment of the hook a small pair of pliers.