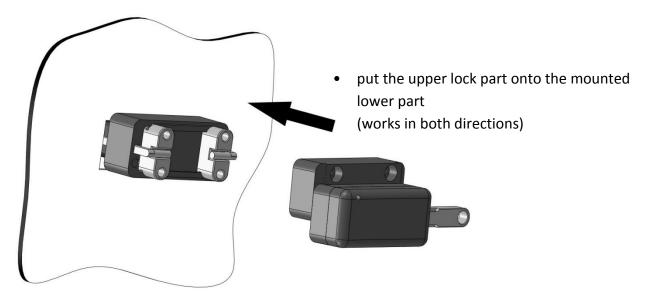

#### **Mounting :**

 put the lower lock part onto the OBD socket jack (mounting is possible only in one specific position!)

- push both hooks entirely into the OBD socket jack
- turn the hooks towards the OBD socket jack and make shure that they are centrical\*.