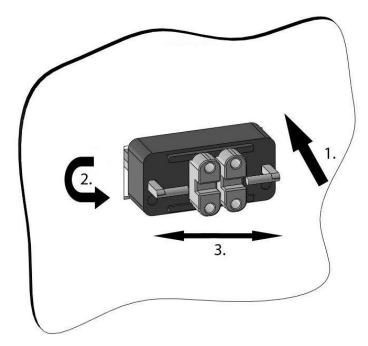

#### **Mounting :**

 put the lower lock part onto the OBD socket jack (mounting is possible only in one specific position!)

- push both hooks entirely into the OBD socket jack
- turn the hooks towards the OBD socket jack and make shure that they are centrical\*.

Pull the hooks into the holes of the OBD socket jack

3. push the brackets under the hooks

- mount both allen screws (2x) M3 and turn them on hand-tight
- close the OBD lock and remove the key

➤ dismounting: in reverse sequence. Please note that the hooks have to point in the notch direction!

<sup>\*</sup> Turning the hooks should be possible without great drag. For the first time of installation u might want to use a small pair of tongs for support (use extreme caution!). Please make sure that no cable on the back is broken during this process. We assume no liability for any kind of damage!