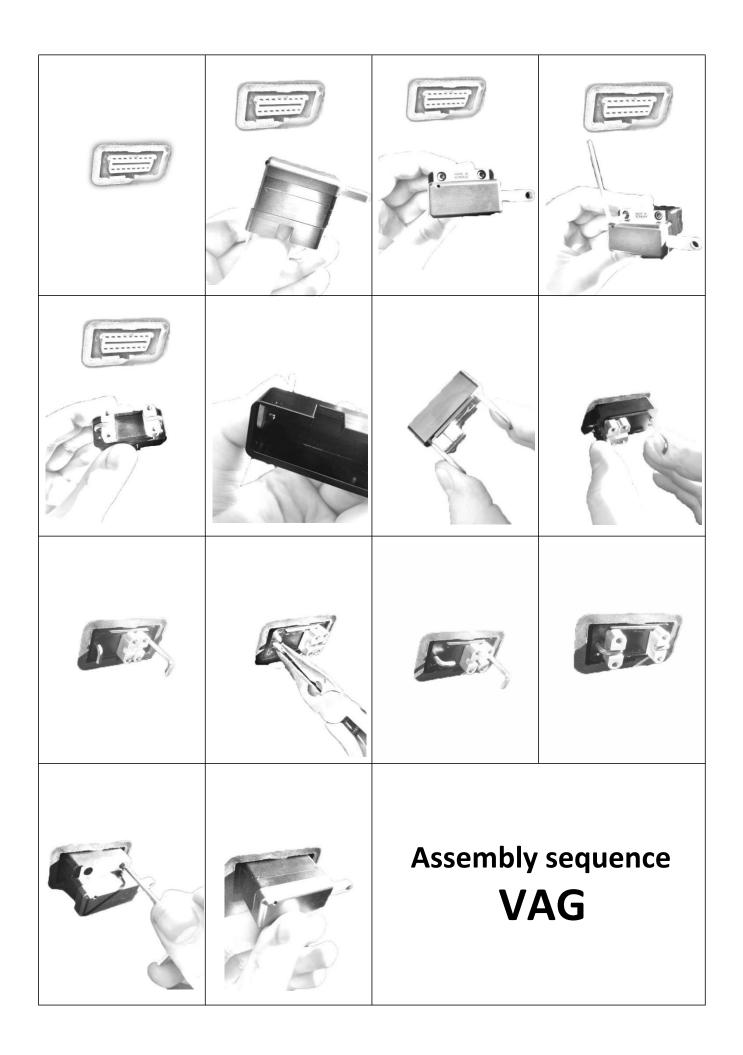

#### **Mounting :**

 put the lower lock part onto the OBD socket jack (mounting is possible only in one specific position!)

- push both hooks entirely into the OBD socket jack
- turn the hooks towards the OBD socket jack and make shure that they are centrical\*.

Pull the hooks into the holes of the OBD socket jack

3. push the brackets under the hooks

- mount both allen screws (2x) M3 and turn them on hand-tight
- close the OBD lock and remove the key

➤ dismounting: in reverse sequence. Please note that the hooks have to point in the notch direction!

<sup>\*</sup> Turning the hooks should be possible without great drag. For the first time of installation u might want to use a small pair of tongs for support (use extreme caution!). Please make sure that no cable on the back is broken during this process. We assume no liability for any kind of damage!

# Mounting tip

If you mount the lower part of the OBD Saver VAG as in the picture, you will no longer fall out

the sliding pieces and the hooks.

If you have trouble turning or pulling the hooks have, then try the problematic hook (usually the right) around 270 ° rotating instead of 90 °.

We recommend for assembly or alignment of the hook a small pair of pliers.