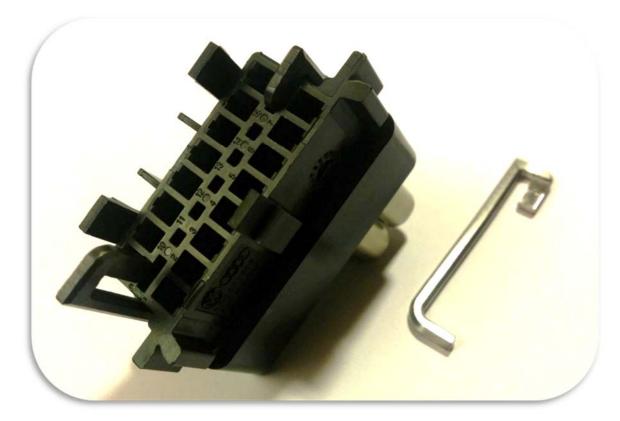

#### **Mounting :**

 put the lower lock part onto the OBD socket jack (mounting is possible only in one specific position!)

- push both hooks entirely into the OBD socket jack
- turn the hooks towards the OBD socket jack and make shure that they are centrical\*.

Pull the hooks into the holes of the OBD socket jack

3. push the brackets under the hooks

- mount both allen screws (2x) M3 and turn them on hand-tight
- close the OBD lock and remove the key

➤ dismounting: in reverse sequence. Please note that the hooks have to point in the notch direction!

<sup>\*</sup> Turning the hooks should be possible without great drag. For the first time of installation u might want to use a small pair of tongs for support (use extreme caution!). Please make sure that no cable on the back is broken during this process. We assume no liability for any kind of damage!