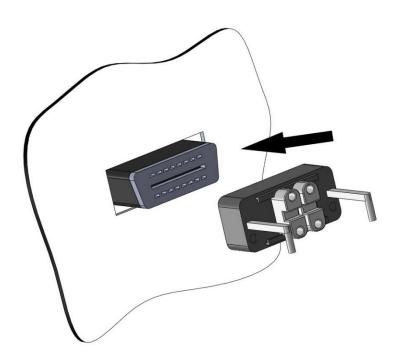

#### **Mounting :**

 put the lower lock part onto the OBD socket jack (mounting is possible only in one specific position!)

- push both hooks entirely into the OBD socket jack
- turn the hooks towards the OBD socket jack and make shure that they are centrical\*.