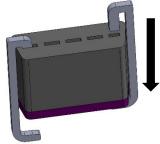

# Mounting tip

If you mount the lower part of the OBD Saver VAG as in the picture, you will no longer fall out

the sliding pieces and the hooks.

If you have trouble turning or pulling the hooks have, then try the problematic hook (usually the right) around 270 ° rotating instead of 90 °.